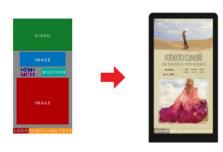

# **Multi Zone Lavouts**

Design your own layouts in any orientation, with different zones for your background, images, videos, scrolling and static text, RSS feeds, time, date, local weather and live webpages.