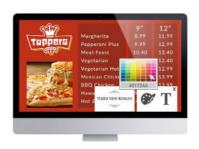

## Office Documents & PDF's

Display PDF files alongside Microsoft Word, Excel and PowerPoint files.