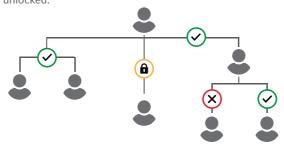

# **User Management**

Create and manage as many user accounts as you like, even customise the privileges for each user based on what screens you want them to have access to and what features of the CMS are unlocked.