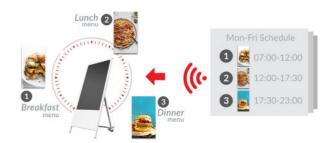

## **Schedule Playlists**

Either publish immediately or choose your own times and dates in the future for your content to display. You can schedule content as far into the future as you like.