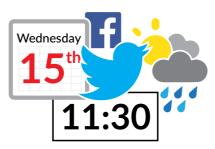

## Date

Display the date in a variety of formats, sizes and in whatever colour you want.

# **Weather Widget**

16:15:43

Jan 3, 2020

Display a real time weather forecast for up to the next three days.