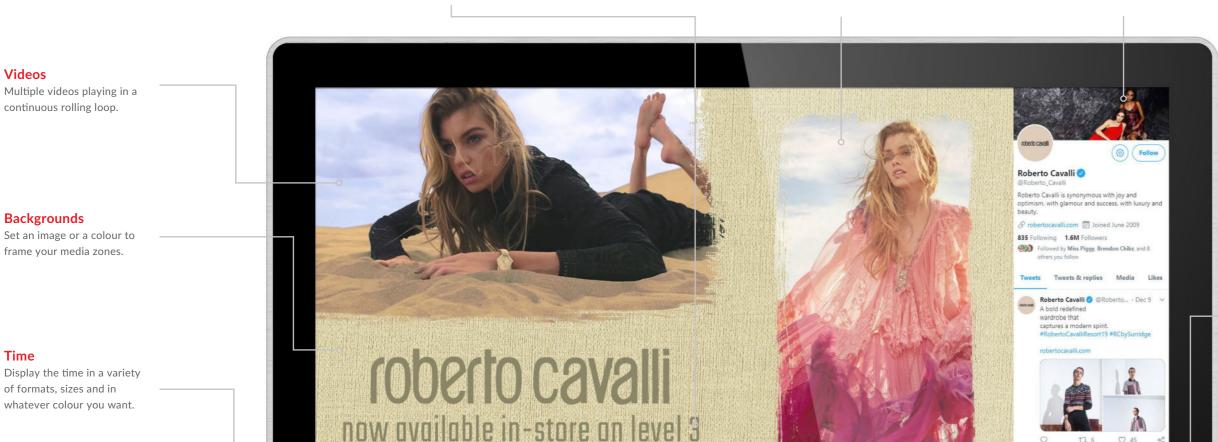

# **Content Management System Overview**

Our Content Management System allows anybody to design and schedule content, regardless of their technical knowledge or resources. The easy to use interface puts the power in your hands to build your own content that your audience will love to engage with. Use your pre-existing images, videos and websites as you create your custom layouts. Deploy your content to anywhere in the world with just the push of a button. You can also send remote commands, designate specific user privileges, schedule your content to appear at set times and dates and even preview your content from the comfort of your PC.

# **Multi Zone Lavouts**

Design your own layouts in any orientation, with different zones for your background, images, videos, scrolling and static text, RSS feeds, time, date, local weather and live webpages.

## **Images**

Multiple images playing in a continuous rolling loop.

# Webpages

Roberto Cavalli 3 @Roberto... - Dec 7

Allows you to display a live webpage such as a social media page or live web feed.

Tomorrow Friday

roberto cavalli ble on the third floor. As a special introductory offer they a

5°C/10°C 3°C/6°C 2°C/4°C

of formats, sizes and in whatever colour you want.

## Date

Display the date in a variety of formats, sizes and in whatever colour you want.

# Logo

Brand your layout with your logo which will stay on top of all other zones.

# **Weather Widget**

16:15:43

Jan 3, 2020

Display a real time weather forecast for up to the next three days.

# **Scrolling Text**

Display a ticker tape message or live RSS feed. From here you can adjust the font, size, colour, speed and direction of the text.

## **Image Overlay**

Add an image with transparent sections as a top layer to give the other media zones a frame.