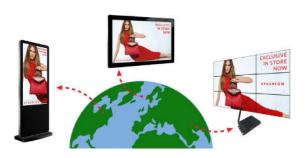

## Flexible and Scalable/ Deploy Globally

Using a wide range of screens and media players you can scale any project with absolute confidence. You can even integrate third party software via a URL.

## **Multi Screen Synchronising**

Synchronise your content across multiple screens in the same location. You can achieve the effect of one large image or video across multiple screens or have the same content playing and transitioning in perfect unison.

## **Compatible Products**

Our versatile and user-friendly Content Management System is available on a wide range of screens, providing an integrated all-in-one solution, as well as media players so that existing screens can be updated and managed using the same software.